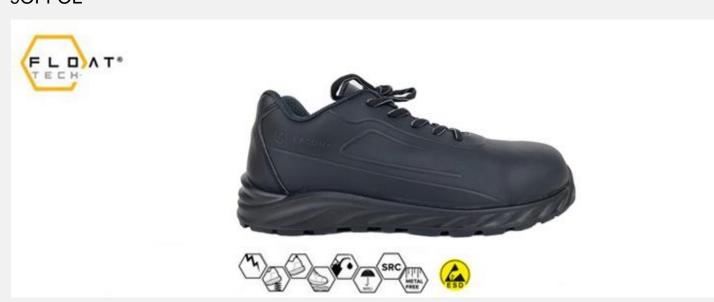

# **OFFICE PRO 02**

90FFOL

## **CHARACTERISTICS**

**Upper:** full grain leather Lining: multilayer mash Insole: based on memory foam

Sole: dual density PU/PU FLOAT TECH® Technical characteristics: O2, ESD, SRC

Standard: EN ISO 20347:2012

### **SPECIAL FEATURES**

LACUNA technology FLOAT TECH® - Exceptional technical performances based on sole made from lowdensity polyurethane foam, for safety shoe with extra high flexibility and comfort and with highest safety performances.