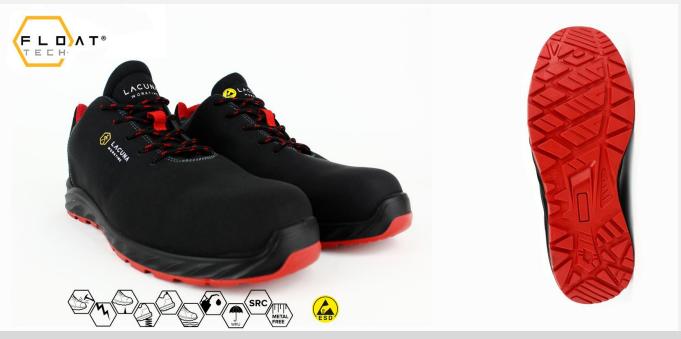

## **LEON S3**

9LEOSL

#### **CHARACTERISTICS**

**Upper:** waterproof suede nubuck leather

Toe cap: composite fiberglass Midsole: anti-perforation textile

Insole: removable, memory foam based

Lining: 3D mesh

**Sole**: double density PU/PU - FLOAT TECH® technology Technical characteristics: S3, SRC, ESD, Metal free Standard: EN ISO 20345:2011, EN 61340-5-1:2016 ESD

#### **SPECIAL FEATURES**

LACUNA technology FLOAT TECH® - Exceptional technical performances based on sole made from lowdensity polyurethane foam, for safety shoe with extra high flexibility and comfort and with highest safety performances