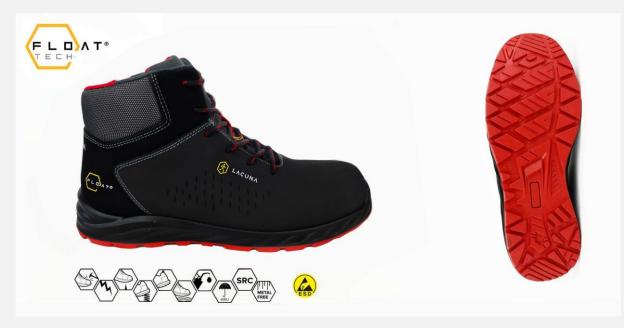

## LEON S3

9LEOSH

#### CHARACTERISTICS

Upper: waterproof suede nubuck leather Toe cap: composite fiberglass Midsole: anti-perforation textile Insole: removable, memory foam based Lining: 3D mesh Sole: double density PU/PU - FLOAT TECH® technology Technical characteristics: S3, SRC, ESD, Metal free Standard: EN ISO 20345:2011, EN 61340-5-1:2016 ESD

#### SPECIAL FEATURES

LACUNA technology FLOAT TECH® - Exceptional technical performances based on sole made from lowdensity polyurethane foam, for safety shoe with extra high flexibility and comfort and with highest safety performances

#### SHOE LABELLING

Manufacturer: 🦄 LACUNA

Standard: CE Sizes: 36-48

This shoe is in accordance with EU Standard EN ISO 20345:2011, Personal protective equipment — Safety footwear **Fields of use:** 

For more information please refer to web site: www.lacuna.hr