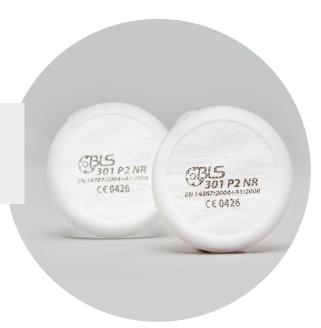

# **BLS 301**

## DUST PREFILTERS FOR FILTERS BLS 200 SERIES

BLS 301 P2 NR is a dust prefilter to be used on BLS 200 series filters (211, 213, 214, 241, 243, 244). Thanks to its special shape it self-locks directly on the filter.

#### **TECHNICAL DATA**

| MODEL   | PROTECTION | TYPE | NPF    |
|---------|------------|------|--------|
| BLS 301 | P2 NR      | Dust | 12*TLV |

(TLV) Threshold Limit Value (NPF) Nominal Protection Factor (NR) Not reusable