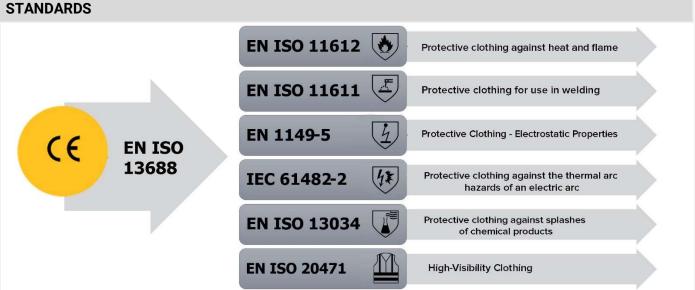

E2TY
- PROTECTIVE BIB&BRACE MNME2BY

## **DESCRIPTION**

Material: 79% Cotton, 20% Polyester i 1% Carbon Fiber (260 g/m2)

Fire protection: FR treated

Models:

Jacket - Classic cut, band collar, 2 front sewn-on pockets + 2 chest sewn-on pockets, button-down concealed

buttons, non-flammable reflective strips (sleeves - 2, jacket length -2, vertical over the shoulder- 1)

Trousers- Zip closure. 2 front pockets, 1 sewn back pocket and 1 tool pocket. Reinforcement on the knees, 2 non-flammable reflective strips on the length of the legs.

Bib&Brace - Zip closure. 2 chest pockets, 2 front pockets, 1 sewn back pocket and 1 tool pocket. Reinforcement on the knees, 2 non-flammable reflective strips on the length of the legs. Adjustable suspenders.

Colours: Hi-Viz yellow / navy

Sizes: S-XXL