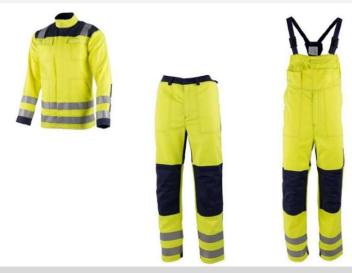

## MERU 2

- PROTECTIVE JACKET MNME2JY
- PROTECTIVE TROUSERS MNME2TY
- PROTECTIVE BIB&BRACE MNME2BY

## **DESCRIPTION**

Material: 79% Cotton, 20% Polyester i 1% Carbon Fiber (260 g/m2)

Fire protection: FR treated

Models:

Jacket - Classic cut, band collar, 2 front sewn-on pockets + 2 chest sewn-on pockets, button-down concealed

buttons, non-flammable reflective strips (sleeves - 2, jacket length -2, vertical over the shoulder- 1)

Trousers- Zip closure. 2 front pockets, 1 sewn back pocket and 1 tool pocket. Reinforcement on the knees, 2 non-flammable reflective strips on the length of the legs.

Bib&Brace - Zip closure. 2 chest pockets, 2 front pockets, 1 sewn back pocket and 1 tool pocket. Reinforcement on the knees, 2 non-flammable reflective strips on the length of the legs. Adjustable suspenders.

Colours: Hi-Viz yellow / navy

Sizes: S-XXL