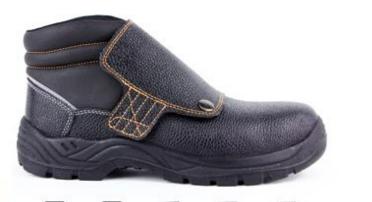

### **BRIONI WELDER S3**

9BRIOWELSH

#### CHARACTERISTICS

Upper: Cow leather Toe cap: steel Midsole: steel Insole: Textile mesh Lining: breathable textile Sole: double density, PU/ PU Technical characteristics: S3, SRC Standard: EN ISO 20345:2011, Personal protective equipment \_Safety footwear

#### **SPECIAL FEATURES**

Padded tongue for greater comfort and protectiona