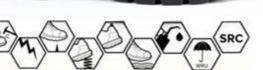

#### CHARACTERISTICS

Upper: Cow leather Toe cap: steel Midsole: steel Insole: Textile mesh Lining: breathable textile Sole: double density, PU/ PU Technical characteristics: S3, SRC Standard: EN ISO 20345:2011, Personal protective equipment \_Safety footwear

#### SHOE LABELLING

Manufacturer: 🦄 LACUNA

Standard: (E

This shoe is in accordance with EN ISO 20345:2011, Personal protective equipment\_ Safety footwear

Sizes: 37-47

Fields of use:

For more information please refer to web site: www.lacuna.hr