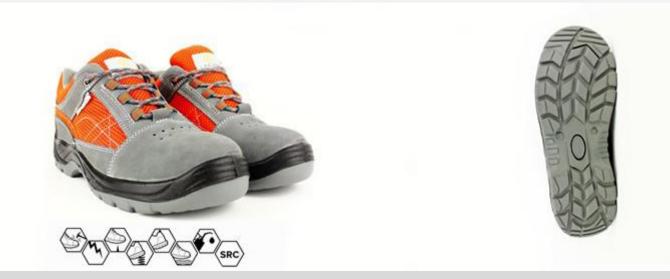

#### **CHARACTERISTICS**

Upper: seude leather and textile

Toe cap: steel Midsole: steel

Insole: removable, breathable, antistatic, anatomic

Lining: breathable textile Sole: double density, PU/PU

Technical characteristics: S1P, SRC

### **SPECIAL FEATURES**

Padded tongue for greater comfort and protectional