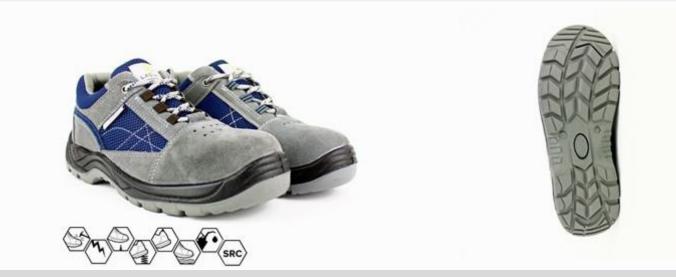

#### **CHARACTERISTICS**

Upper: seude leather and textile

Toe cap: steel Midsole: steel

Insole: removable, breathable, antistatic, anatomic

Lining: breathable textile Sole: double density, PU/PU

Technical characteristics: S1P, SRC

Standard: EN ISO 20345:2011, Personal protective equipment — Safety footwear