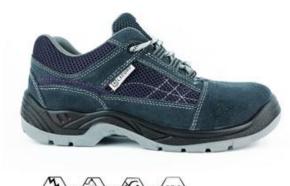

### PEAK O1

9PEANOL

#### CHARACTERISTICS

Upper: seude leather and textile Insole: removable, breathable, antistatic, anatomic Lining: breathable textile Sole: double density, PU/ PU Technical characteristics: O1, SRC Standard: EN ISO 20347:2012, Personal protective equipment — Occupational footwear

#### SPECIAL FEATURES

Padded tongue for greater comfort and protection