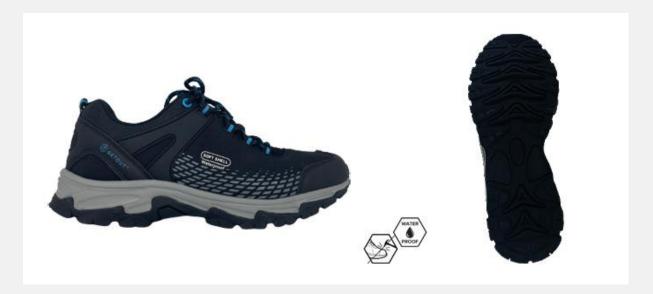

#### **CHARACTERISTICS**

**Upper:** Softshell + PU;

Lining: Mesh;

Insole: Textile, anatomical;
Sole: Double, MD+TPR;

#### **SPECIAL FEATURES**

The elastic, adaptable and light double-layer MD/TPR sole provides stability and less leg fatigue with exceptional cushioning, and the outer TPU part of the sole ensures durability and anti-slip. An additional membrane built into this leisure sneaker makes it waterproof. The unique design of the shoe with breathable material provides comfort, convenience and flexibility. The unique shoe design with breathable material provides comfort and flexibility; comfort.