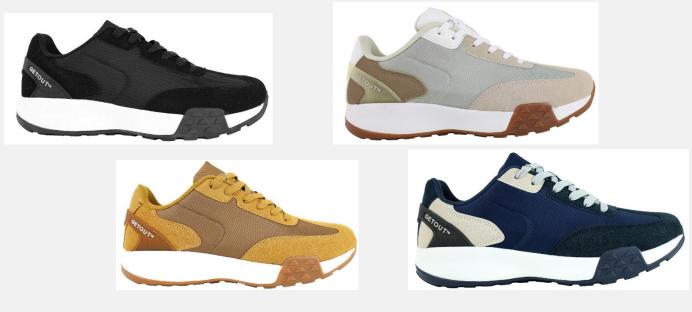

### CHARACTERISTICS

**Upper:** combination of suede velour leather and Oxford fabric **Lining:** mesh **Insole:** textile anatomical **Sole:** double density Phylon / TPU

### **SPECIAL FEATURES**

The upper is made of a combination of high quality velour suede leather and Oxford fabric, which provides excellent durability and breathability. The lightweight sole is made of flexible Phylon combined with a TPU outsole for excellent grip and shock absorption, while the anatomically shaped textile insole further enhances comfort and durability

The KYROS unisex sneaker was carefully designed to be a comfortable and versatile choice for men and women.