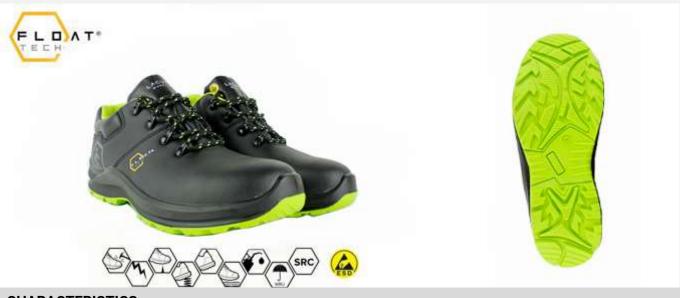

#### **CHARACTERISTICS**

Upper: top grain leather

Toe cap: composite fiberglass Midsole: anti-perforation textile

Insole: removable, memory foam based

Lining: breathable textile

Sole: double density PU/PU - FLOAT TECH® technology

Technical characteristics: S3, SRC, ESD

Standard: EN ISO 20345:2011, EN 61340-5-1:2016 ESD

### **SPECIAL FEATURES**

LACUNA technology FLOAT TECH® - Exceptional technical performances based on sole made from low-density polyurethane foam, for safety shoe with extra high flexibility and comfort and with highest safety performances