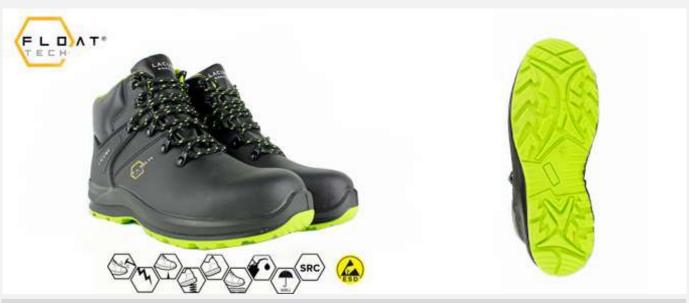

#### **CHARACTERISTICS**

Upper: top grain leather, PU back/heel reinforcement

Toe cap: composite fiberglass Midsole: anti-perforation textile

Insole: removable, memory foam based

Lining: breathable textile

Sole: double density PU/PU - FLOAT TECH® technology

Technical characteristics: S3, SRC, ESD

Standard: EN ISO 20345:2011, EN 61340-5-1:2016 ESD

#### **SPECIAL FEATURES**

LACUNA technology FLOAT TECH® - Exceptional technical performances based on sole made from low-density polyurethane foam, for safety shoe with extra high flexibility and comfort and with highest safety performances