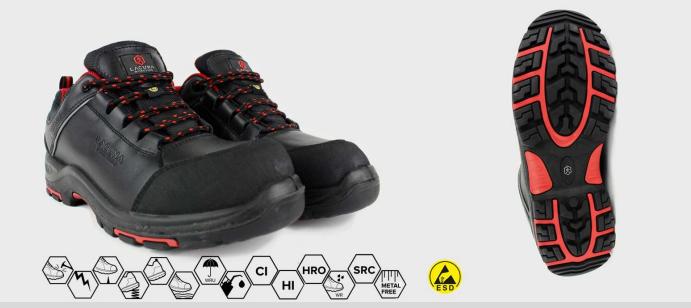

#### **CHARACTERISTICS**

**Upper:** waterproof cow leather

Toe cap: composite

Midsole: anti-perforation textile

Insole: memory foam, washable, antibacterial, anatomic, breathable

Lining: water-resistant and breathable multilayer membrane in combination with 3D mesh Sole: double density, PU/ NITRILE RUBBER, resistant to high temperatures up to 300°C

Technical characteristics: S3, SRC, WR, HRO, CI, HI, ESD

Standard: EN ISO 20345:2011, Personal protective equipment — Safety footwear

EN 61340-5-1:2016 ESD, Protection of electronic devices from electrostatic phenomena

### **SPECIAL FEATURES**

Metal free