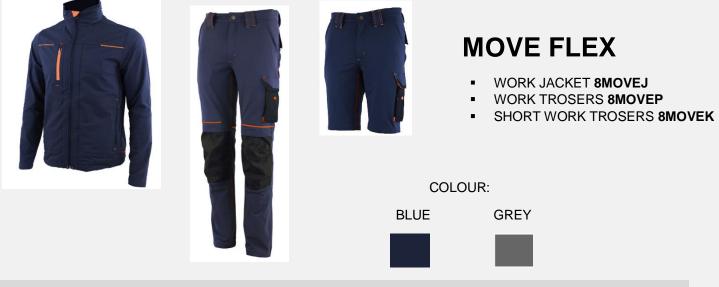

### TECHNICAL DATA SHEET

CHARACTERISTICS

Line: PRESTIGE WORK LINE Fitting: SLIM FIT Material: 90% polyamide, 10% elastan, (260 g/m2)

#### Models:

Jacket – high collar, 2 front pockets with zipper, 1 chest pocket, hidden zipper closure. Trousers – front side seam pockets, 2 back flap pockets, 1 side pockets, hidden zipper closure, knee reinforcement with with knee pads pocket.

Short trousers – front side seam pockets, 2 back flap pockets, 1 side pockets, hidden zipper closure

Care instructions: machine wash at 30°C Colours: blue, grey Sizes trousers: 46-64 Size jackets: S-XXXL