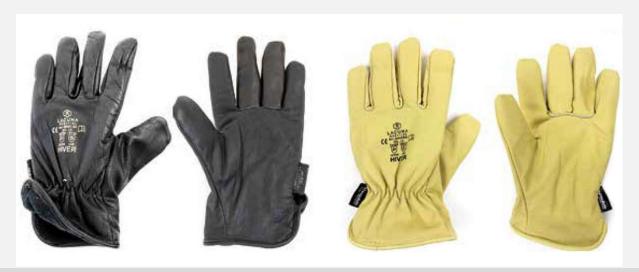

#### **CHARACTERISTICS**

Colours: black and yellow Palm: soft cowhide Back: soft cowhide Cuff: elastic wrist Packing: 6/60

Standard: EN 420 Protective gloves - standard requirements

EN 388: 3244X Protective Gloves For Mechanical Risks

EN 511: 140 Protective gloves against cold

#### **SPECIAL FEATURES**

3M Thinsulate inner fleece for cold protection, palm aramid knit layer for better cut resistance