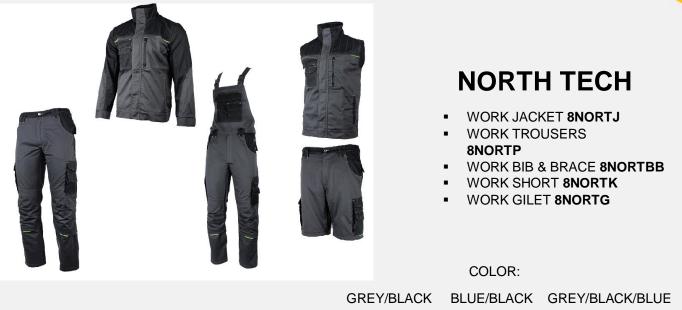

#### **CHARACTERISTICS**

Line: DYNAMIC WORK LINE Fitting: REGULAR FIT Material: 60% cotton, 40% polyester (245 g/m2)

#### Models:

**Jacket** – high collar, front side seam pockets, 1 chest flap pockets, 1 chest cut pocket, hidden zipper closure. **Trousers** – front side seam pockets, 2 back flap pockets, 2 side pockets, hidden zipper closure, knee reinforcement with with knee pads pocket.

**Bib&Brace** – chest flap pocket, front side seam pockets, 2 back flap pockets, 2 side pockets, hidden zipper closure, adjustable suspenders, knee reinforcement with with knee pads pocket

**Short trousers** – front side seam pockets, 2 back flap pockets, 2 side pockets, hidden zipper closure. **Gilet** – high collar, front side seam pockets, 1 chest flap pockets, 1 chest cut pocket, hidden zipper closure.

Care instructions: machine wash at 40°C 607 X Solution Sizes: Work jacket and gilet S-XXXL, Trousers, Bib&Brace and short trousers 46-66