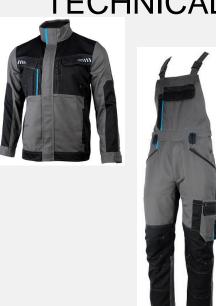

### **BERGEN FLEX**

- WORK JACKET 8BERGJ
- WORK TROSERS 8BERGP
- WORK BIB&BRACE 8BERGB

COLOR:

GREY/BLACK BLACK/GREY

#### **CHARACTERISTICS**

Line: PRESTIGE WORK LINE Fitting: REGULAR FIT Material: 59% cotton, 38% polyester, 3% elastane (250 g/m2)

#### Models:

Jacket – high collar, front side seam pockets, 1 chest flap pockets, 1 chest cut pocket, hidden zipper closure. **Trousers** – front side seam pockets, 2 back flap pockets, 2 side pockets, hidden zipper closure, knee

reinforcement with with knee pads pocket.

Bib&Brace - chest flap pocket, front side seam pockets, 2 back flap pockets, 2 side pockets, hidden zipper closure, adjustable suspenders, knee reinforcement with with knee pads pocket