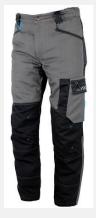

### **BERGEN FLEX**

- WORK JACKET 8BERGJ
- WORK TROSERS 8BERGP
- WORK BIB&BRACE 8BERGB

COLOR:

GREY/BLACK BLACK/GREY

#### **CHARACTERISTICS**

Line: PRESTIGE WORK LINE Fitting: REGULAR FIT Material: 59% cotton, 38% polyester, 3% elastane (250 g/m2)

#### Models:

Jacket – high collar, front side seam pockets, 1 chest flap pockets, 1 chest cut pocket, hidden zipper closure. **Trousers** – front side seam pockets, 2 back flap pockets, 2 side pockets, hidden zipper closure, knee

reinforcement with with knee pads pocket.

Bib&Brace - chest flap pocket, front side seam pockets, 2 back flap pockets, 2 side pockets, hidden zipper closure, adjustable suspenders, knee reinforcement with with knee pads pocket