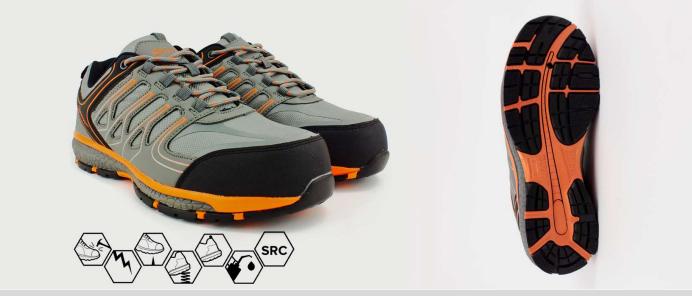

#### **CHARACTERISTICS**

Upper: PU and mesh Toe cap: composite

Midsole: anti-perforation textile

Lining: mesh textile

Sole: double density, Phylon (EVA) / Nitrile rubber

Technical characteristics: S1P SRC

Standard: EN ISO 20345:2011, Personal protective equipment — Safety footwear

#### **SPECIAL FEATURES**

EVA sole combines stability, flexibility, comfort and cushioning tipicaly used for high performance sport shoes