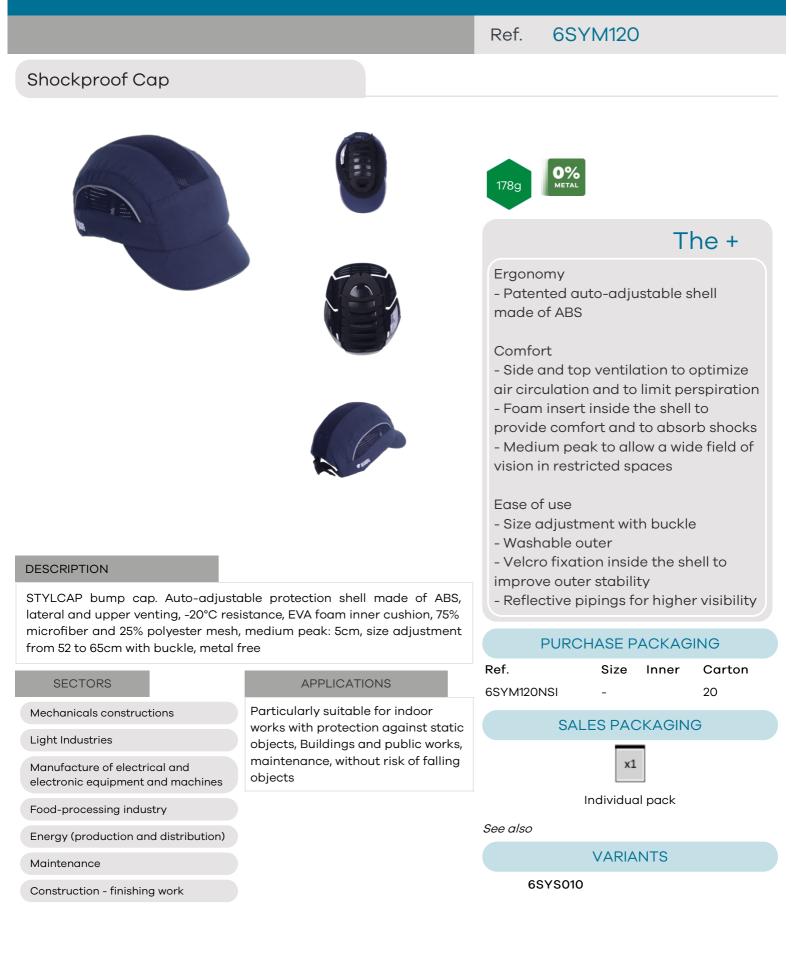

## **TECHNICAL FEATURES**

| Color<br>Color 2 | Navy blue<br>Black                             |
|------------------|------------------------------------------------|
| Features         | ABS protection shell - EVA foam inner cushion. |
|                  | 75% microfiber and 25% mesh outer              |
|                  | fabrics.                                       |
|                  | Size adjustment from 52 to 65 cm with          |
|                  | buckle                                         |
| Other features   | Medium peak: 5cm                               |
| Weight           | 178,6 g                                        |
| Shape            | Bump cap                                       |
| Shell material   | ABS                                            |
| Outer fabrics    | Microfiber and mesh                            |
| Main riak        | Dartiaularly avitable for indeer works with    |